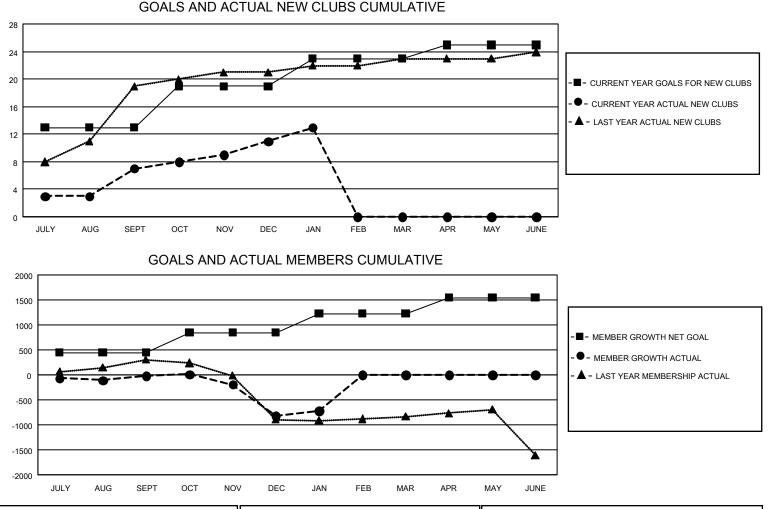

## LOCATION: INDIA

GMT: OPEN

GMT CA 6

| Clubs                 |               |           |               | Members               |                        |                         |                                                    |  |
|-----------------------|---------------|-----------|---------------|-----------------------|------------------------|-------------------------|----------------------------------------------------|--|
| RESULTS FOR 2019-2020 |               |           |               | RESULTS FOR 2019-2020 |                        |                         |                                                    |  |
| QUARTER               | NEW CLUB GOAL | NEW CLUBS | DROPPED CLUBS | QUARTER               | BER GROWTH NET<br>GOAL | MEMBER GROWTH<br>ACTUAL | DROPPED<br>MEMBERS ACTUAL<br>(including transfers) |  |
| JULY/AUG/SEPT         | 39            | 7         | 0             | JULY/AUG/SEPT         | 1,350                  | 461                     | 404                                                |  |
| OCT/NOV/DEC           | 18            | 4         | 17            | OCT/NOV/DEC           | 1,200                  | 396                     | 1,097                                              |  |
| JAN/FEB/MAR           | 12            | 2         | 3             | JAN/FEB/MAR           | 1,140                  | 311                     | 189                                                |  |
| APR/MAY/JUNE          | 6             | 0         | 0             | APR/MAY/JUNE          | 960                    | 0                       | 0                                                  |  |